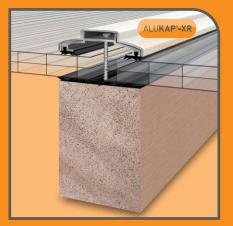

lications. Axiome<sup>®</sup> is manufactured in a huge range of sheet sizes to suit virtually every eventuality providing probably the widest selection of polycarbonate globally. The use of this versatile product is increasing all the time, due to its inherent properties which make it lightweight, flexible, strong, safe and provide an excellent light transmission. For roof glazing, Axiome<sup>®</sup> Polycarbonate Sheet provides peace of mind that it won't shatter and produce dangerous shards like glass in the event of impact.



How 2 Cut Polycarbonate Sheets Video

How 2 Tape Polycarbonate Sheets Video

### Polycarbonate Glazing Bar Systems



- V PVC
- ✓ Rafter supported
- ✓ Popular for 10, 16 and 25mm Axiome<sup>®</sup> sheets
- ✓ Quick snap fix fittings
- √ 10 years life expectancy



- ✓ Fully aluminium
- Ideal for timber and metal structures
- Suits Axiome<sup>®</sup>, Axgard<sup>®</sup> and glass of any thickness
- ✓ Concealed fixings
- ✓ 20 years life expectancy



- ✓ Fully aluminium
- ✓ Self-supporting
- Suits Axiome<sup>®</sup>, Axgard<sup>®</sup> and glass of any thickness
- Immense spanning capabilities
- ✓ 20 years life expectancy

2 | www.clearamber.com



#### Snapa® Snap Fix Glazing Bar System



© Copyright - Clear Amber Group Ltd - February 2024 - Patented Systems



### Alukap<sup>®</sup>-XR Aluminium Glazing Bar System





#### Alukap<sup>®</sup>-SS Self Supporting Glazing Bar System



## **Need Guttering for Your Project?**

50kg/m Weight Tested
60 Year Est Lifespan
Hidden Brackets & Unions
Sustainable & Recyclable



Click To View The Aluflow<sup>