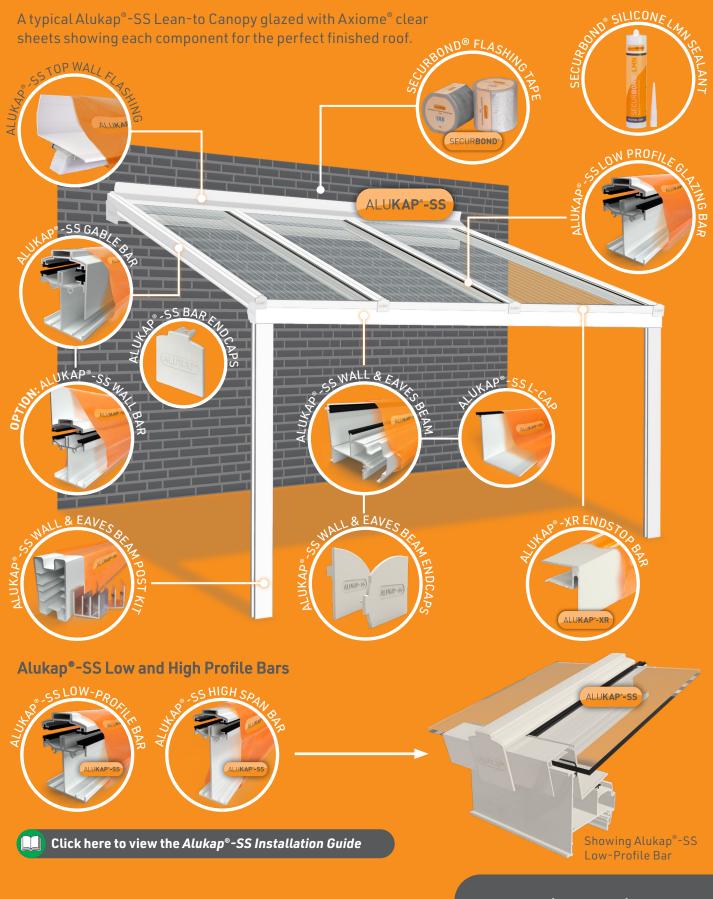

Glazing Bar Systems



- V PVC
- ✓ Rafter supported
- ✓ Popular for 10, 16 and 25mm Axiome<sup>®</sup> sheets
- ✓ Quick snap fix fittings
- √ 10 years life expectancy



- ✓ Fully aluminium
- Ideal for timber and metal structures
- Suits Axiome<sup>®</sup>, Axgard<sup>®</sup> and glass of any thickness
- ✓ Concealed fixings
- ✓ 20 years life expectancy



- ✓ Fully aluminium
- ✓ Self-supporting
- Suits Axiome<sup>®</sup>, Axgard<sup>®</sup> and glass of any thickness
- Immense spanning capabilities
- ✓ 20 years life expectancy

2 | www.clearamber.com



#### Snapa® Snap Fix Glazing Bar System



© Copyright - Clear Amber Group Ltd - February 2024 - Patented Systems



### Alukap<sup>®</sup>-XR Aluminium Glazing Bar System





#### Alukap<sup>®</sup>-SS Self Supporting Glazing Bar System



## **Need Guttering for Your Project?**

50kg/m Weight Tested
60 Year Est Lifespan
Hidden Brackets & Unions
Sustainable & Recyclable



Click To View The Aluflow<sup>®</sup> Aluminium Guttering Range

#### WARNING : REGISTERED DESIGNS & PATENTS

The IP of the designs in this brochure are protected by internationally registered design rights. Many products are also protected with active or pending Patents. Clear Amber will not be take appropriate legal action if its rights in this respect are infringed.

#### Disclaimer

Once Axiome<sup>®</sup> multiwall polycarbonate sheet has left our warehouse, we cannot control transportation, storage, installation or handling, nor can we influence installation conditions, Clear Amber Group cannot be held responsible in any

© Copyright - Clear Amber