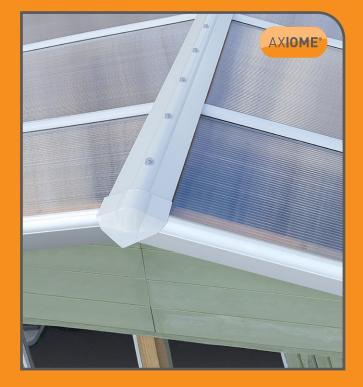

### Polycarbonate Glazing Bar Systems

- V PVC
- ✓ Rafter supported
- ✓ Popular for 10, 16 and 25mm Axiome<sup>®</sup> sheets
- ✓ Quick snap fix fittings
- √ 10 years life expectancy

- ✓ Fully aluminium
- Ideal for timber and metal structures
- Suits Axiome<sup>®</sup>, Axgard<sup>®</sup> and glass of any thickness
- ✓ Concealed fixings
- ✓ 20 years life expectancy

### Alukap<sup>®</sup>-XR Aluminium Glazing Bar System