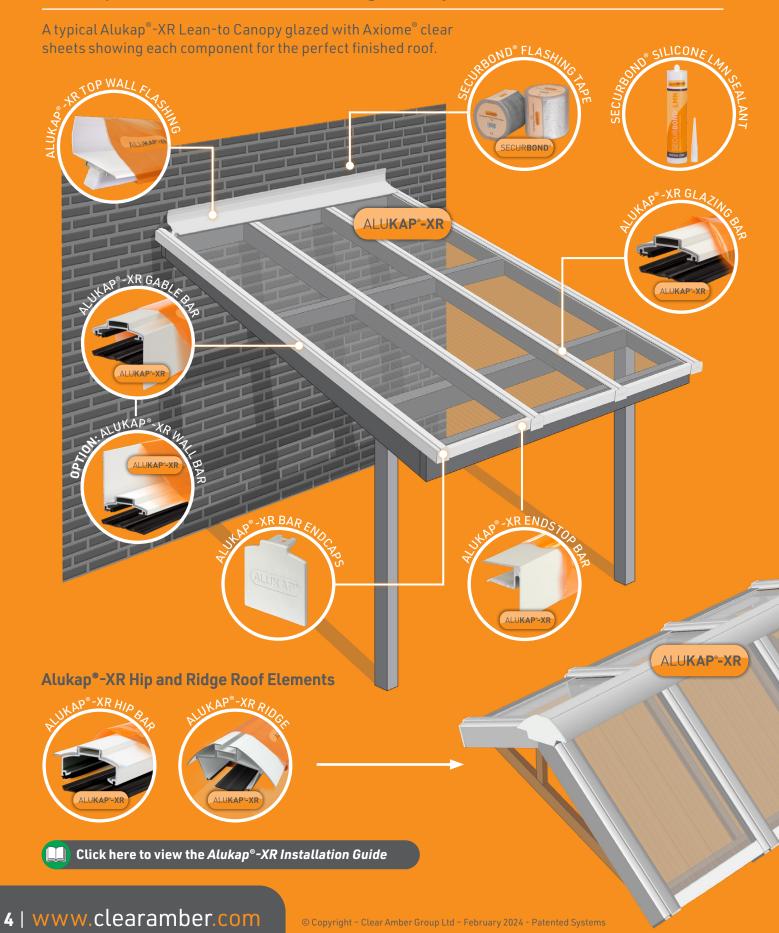

ts Video

How 2 Tape Polycarbonate Sheets Video

### Polycarbonate Glazing Bar Systems



- V PVC
- ✓ Rafter supported
- ✓ Popular for 10, 16 and 25mm Axiome<sup>®</sup> sheets
- ✓ Quick snap fix fittings
- √ 10 years life expectancy



- ✓ Fully aluminium
- Ideal for timber and metal structures
- Suits Axiome<sup>®</sup>, Axgard<sup>®</sup> and glass of any thickness
- ✓ Concealed fixings
- ✓ 20 years life expectancy



- ✓ Fully aluminium
- ✓ Self-supporting
- Suits Axiome<sup>®</sup>, Axgard<sup>®</sup> and glass of any thickness
- Immense spanning capabilities
- ✓ 20 years life expectancy

2 | www.clearamber.com



#### Snapa® Snap Fix Glazing Bar System



© Copyright - Clear Amber Group Ltd - February 2024 - Patented Systems



### Alukap<sup>®</sup>-XR Aluminium Glazing Bar System





#### Alukap<sup>®</sup>-SS Self Supporting Glazing Bar System



## **Need Guttering for Your Project?**

50kg/m Weight Tested
60 Year Est Lifespan
Hidden Brackets & Unions
Sustainable & Recyclable



Click To View The Aluflow<sup>®</sup> Aluminium Guttering Range

#### WARNING : REGISTERED DESIGNS & PATENTS

The IP of the designs in this brochure are protected by internationally registered design rights. Many products are also protected with active or pending Patents. Clear Amber will not be take appropriate legal action if its rights in this respect are infringed.

#### Disclaimer

Once Axiome<sup>®</sup> multiwall polycarbonate sheet has left our warehouse, we cannot control transportation, storage, installation or handling, nor can we influence installation conditions, Clear Amber