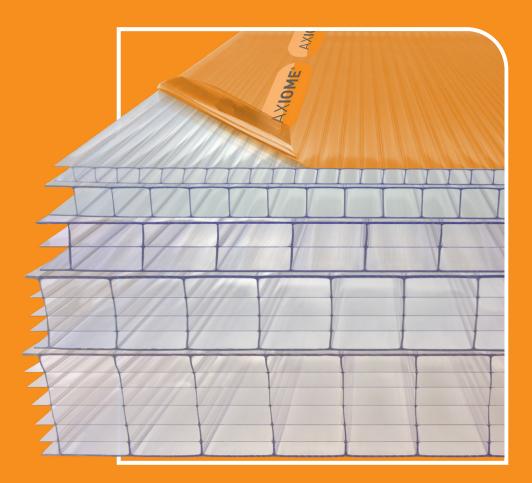

# High Quality Multiwall Roofing Sheet

Axiome<sup>®</sup> glazing sheets provide a lightweight and robust solution that can be used in many varied applications. Axiome<sup>®</sup> is manufactured in a huge range of sheet sizes to suit virtually every eventuality providing probably the widest selection of polycarbonate globally. The use of this versatile product is increasing all the time, due to its inherent properties which make it lightweight, flexible, strong, safe and provide an excellent light transmission. For roof glazing, Axiome<sup>®</sup> Polycarbonate Sheet provides peace of mind that it won't shatter and produce dangerous shards like glass in the event of impact.